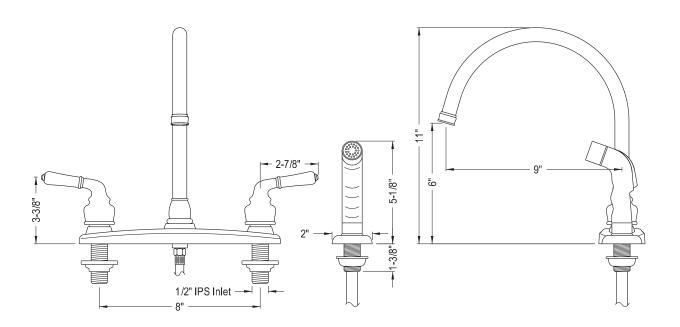

# MODEL#:EB791SP PRODUCT SPECIFICATION SHEET

MODEL SHOWN: EB791SP

**Note:** Photo above and Drawing below shows overall style of the product, handle styles may be different to the product model number this specification sheet is refering to