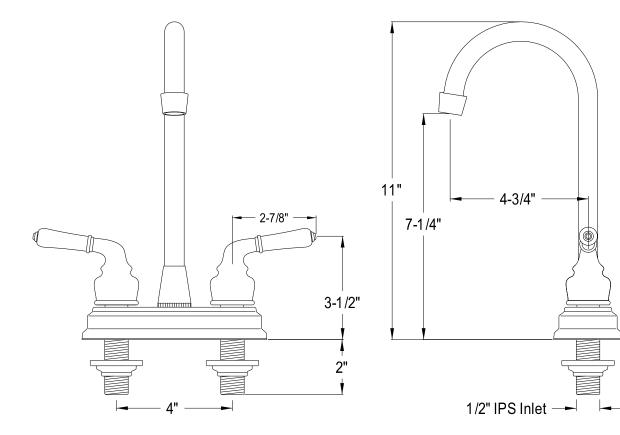

## MODEL#:**EB491**PRODUCT SPECIFICATION SHEET

**Note:** Photo above and Drawing below shows overall style of the product, handle styles may be different to the product model number this specification sheet is refering to

## **DESCRIPTION:**

Magellan 4" Bar Faucet, Cp