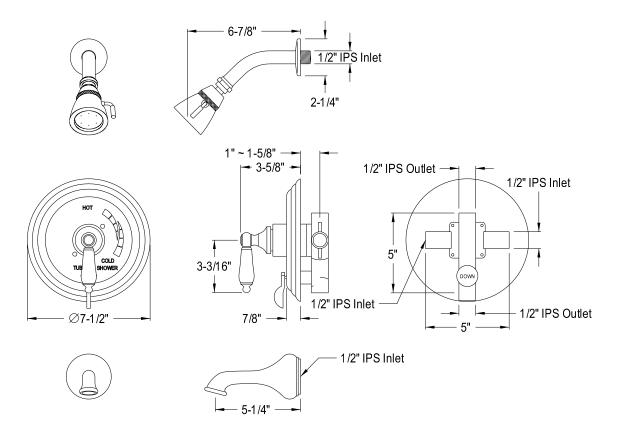

## MODEL#:EB36310PL PRODUCT SPECIFICATION SHEET

**Note:** Photo above and Drawing below shows overall style of the product, handle styles may be different to the product model number this specification sheet is refering to

## **DESCRIPTION:**

Restoration Tub/Shower Faucet W/Porcelain Lever Handle, Cp