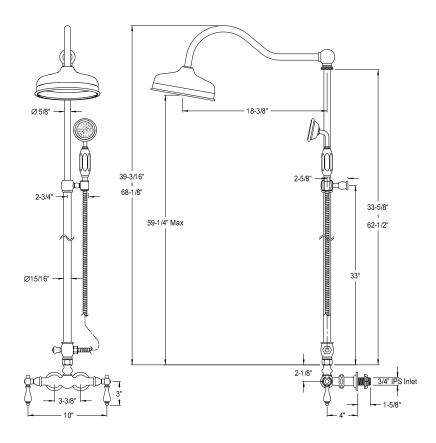

## MODEL#:**EDK6171**PRODUCT SPECIFICATION SHEET

**Note:** Photo above and Drawing below shows overall style of the product, handle styles may be different to the product model number this specification sheet is refering to

## **DESCRIPTION:**

Shower Combination, Cp