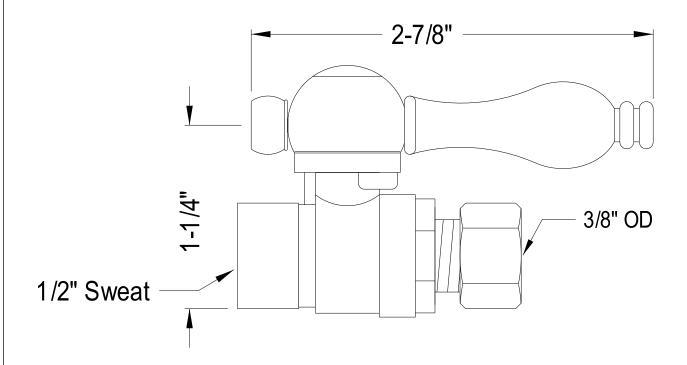

## **DESCRIPTION:**

1/2"Sweat, 3/8"Od, St.Stop Cp, Lever Handle

**Note:** Please always check with Elements of Design Customer Service for Cartridge Model Number Verification before you order.

**Note:** Photo above and Drawing below shows overall style of the product, handle styles may be different to the product model number this specification sheet is refering to