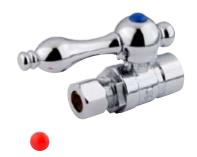

## **DESCRIPTION:**

1/2"Sweat, 3/8"Od, St.Stop Cp, Lever Handle

**Note:** Please always check with Elements of Design Customer Service for Cartridge Model Number Verification before you order.

**Note:** Photo above and Drawing below shows overall style of the product, handle styles may be different to the product model number this specification sheet is refering to