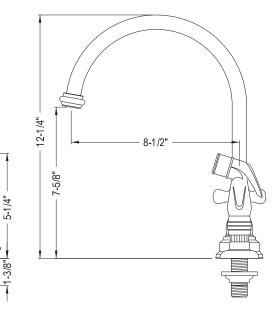

## MODEL#:**EB3751PX** PRODUCT SPECIFICATION SHEET

**Note:** Photo above and Drawing below shows overall style of the product, handle styles may be different to the product model number this specification sheet is refering to

## **DESCRIPTION:**

Deck Mount 8" Center Kit Fct, Cp,Px Hdl W/Plt Spr