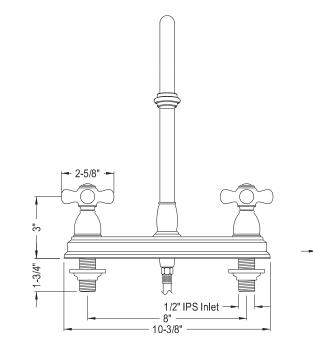

## MODEL#:**EB3751PX** PRODUCT SPECIFICATION SHEET

**Note:** Photo above and Drawing below shows overall style of the product, handle styles may be different to the product model number this specification sheet is refering to

## **DESCRIPTION:**

Deck Mount 8" Center Kit Fct, Cp,Px Hdl W/Plt Spr