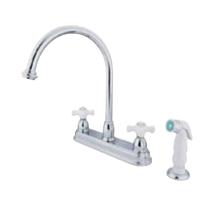

## MODEL#:**EB3751PX** PRODUCT SPECIFICATION SHEET

**Note:** Photo above and Drawing below shows overall style of the product, handle styles may be different to the product model number this specification sheet is refering to

## **DESCRIPTION:**

Deck Mount 8" Center Kit Fct, Cp,Px Hdl W/Plt Spr