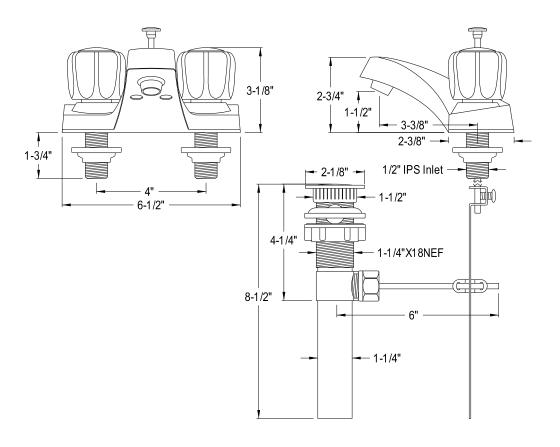

## **DESCRIPTION:**

Twin Acrylic Hndl 4" Cntr Set In Cp, W/ Plastic Pop-Up

**Note:** Please always check with Elements of Design Customer Service for Cartridge Model Number Verification before you order.

**Note:** Photo above and Drawing below shows overall style of the product, handle styles may be different to the product model number this specification sheet is refering to