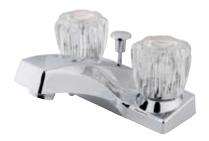

## **DESCRIPTION:**

Twin Acrylic Hndl 4" Cntr Set In Cp, W/ Plastic Pop-Up

**Note:** Please always check with Elements of Design Customer Service for Cartridge Model Number Verification before you order.

**Note:** Photo above and Drawing below shows overall style of the product, handle styles may be different to the product model number this specification sheet is refering to