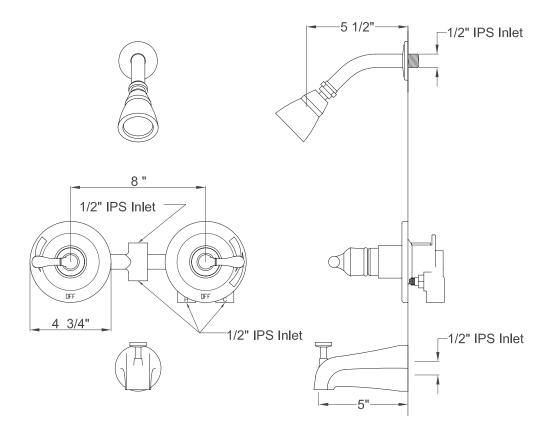

## MODEL#:**EB671**PRODUCT SPECIFICATION SHEET

**Note:** Photo above and Drawing below shows overall style of the product, handle styles may be different to the product model number this specification sheet is refering to

## **DESCRIPTION:**

Twin Hdls Tub Swr Fct Pressure Balanced W/Volume Control, Cp