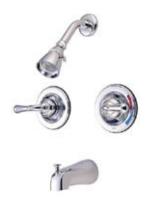

## MODEL#:**EB671**PRODUCT SPECIFICATION SHEET

**Note:** Photo above and Drawing below shows overall style of the product, handle styles may be different to the product model number this specification sheet is refering to

## **DESCRIPTION:**

Twin Hdls Tub Swr Fct Pressure Balanced W/Volume Control, Cp