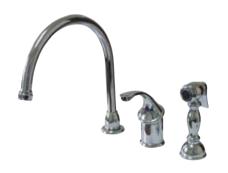

## MODEL#:EB3811GLBS PRODUCT SPECIFICATION SHEET

**Note:** Photo above and Drawing below shows overall style of the product, handle styles may be different to the product model number this specification sheet is refering to

## **DESCRIPTION:**

Georgian Kitchen Faucet With Brass Sprayer, Cp