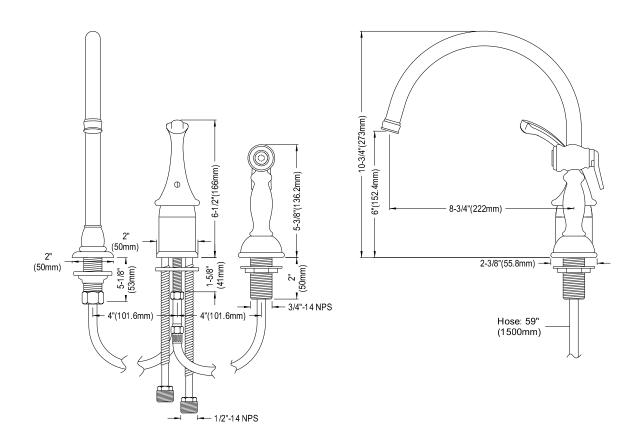

## MODEL#:EB3811GLBS PRODUCT SPECIFICATION SHEET

**Note:** Photo above and Drawing below shows overall style of the product, handle styles may be different to the product model number this specification sheet is refering to

## **DESCRIPTION:**

Georgian Kitchen Faucet With Brass Sprayer, Cp