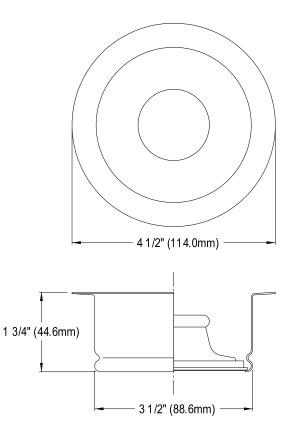

MODEL SHOWN: EBS3002

**Note:** Photo above and Drawing below shows overall style of the product, handle styles may be different to the product model number this specification sheet is refering to

#### **DESCRIPTION:**

Garbage Disposal Flange