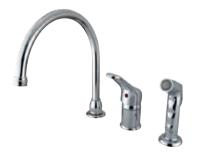

## MODEL#:**EB811**PRODUCT SPECIFICATION SHEET

## **DESCRIPTION:**

Single Loop Handle Kit Fct W/Spr W/O Soap Dispenser, Cp

**Note:** Please always check with Elements of Design Customer Service for Cartridge Model Number Verification before you order.

**Note:** Photo above and Drawing below shows overall style of the product, handle styles may be different to the product model number this specification sheet is refering to