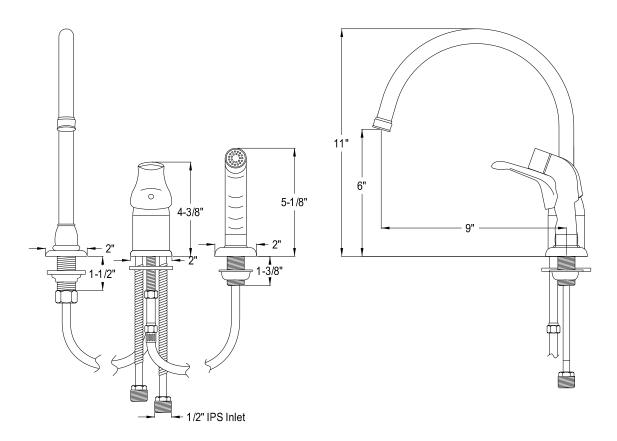

## MODEL#:**EB811**PRODUCT SPECIFICATION SHEET

## **DESCRIPTION:**

Single Loop Handle Kit Fct W/Spr W/O Soap Dispenser, Cp

**Note:** Please always check with Elements of Design Customer Service for Cartridge Model Number Verification before you order.

**Note:** Photo above and Drawing below shows overall style of the product, handle styles may be different to the product model number this specification sheet is refering to