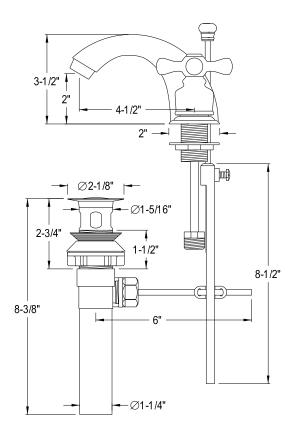

## MODEL#:**EB942X**PRODUCT SPECIFICATION SHEET

Victorian Miniwide Spread Fct Pb, Cross Handle

**Note:** Please always check with Elements of Design Customer Service for Cartridge Model Number Verification before you order.

**Note:** Photo above and Drawing below shows overall style of the product, handle styles may be different to the product model number this specification sheet is refering to