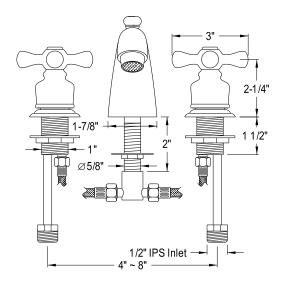

## MODEL#:**EB942X**PRODUCT SPECIFICATION SHEET

Victorian Miniwide Spread Fct Pb, Cross Handle

**Note:** Please always check with Elements of Design Customer Service for Cartridge Model Number Verification before you order.

**Note:** Photo above and Drawing below shows overall style of the product, handle styles may be different to the product model number this specification sheet is refering to