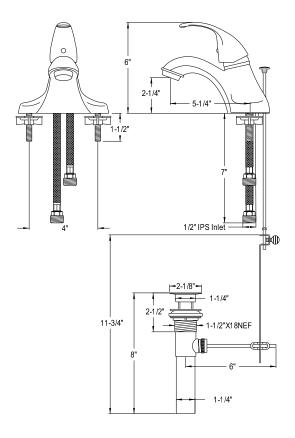

## MODEL#:**EB6541LL**PRODUCT SPECIFICATION SHEET

## **DESCRIPTION:**

Legacy 4" Single Lever Handle Lavatory Fct W/Brs Pop-Up, Cp

**Note:** Please always check with Elements of Design Customer Service for Cartridge Model Number Verification before you order.

**Note:** Photo above and Drawing below shows overall style of the product, handle styles may be different to the product model number this specification sheet is refering to