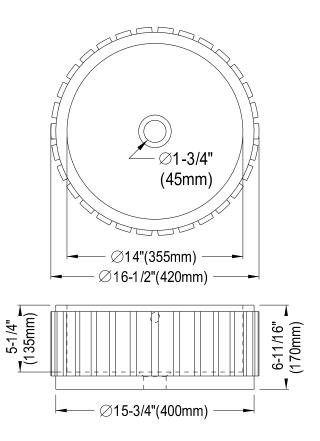

**Note:** Photo above and Drawing below shows overall style of the product, handle styles may be different to the product model number this specification sheet is referring to

## **DESCRIPTION:**

Italiano Wash Basin With Overflow Hole 16.2"X16.2"X6.3"