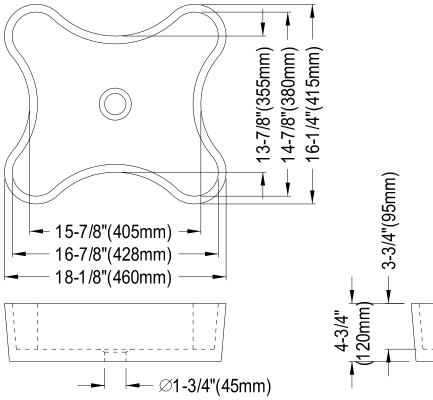

## **DESCRIPTION:**

Nuevo Vessel Sink Without Overflow Hole 18"X16.2"X4.53"

**Note:** Please always check with Elements of Design Customer Service for Cartridge Model Number Verification before you order.

**Note:** Photo above and Drawing below shows overall style of the product, handle styles may be different to the product model number this specification sheet is refering to