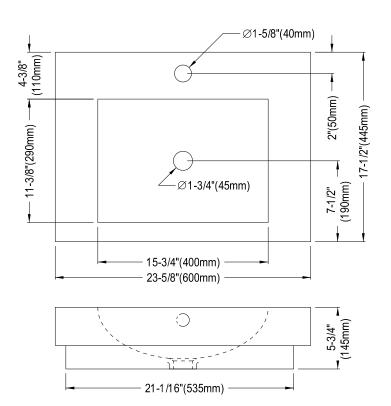

## MODEL#:**EDV9620**PRODUCT SPECIFICATION SHEET





## **DESCRIPTION:**

Mission China Basin (L)23.6"X(W)19.3"X(H)7.1"

## **CARTRIDGES** (If applicable):

| CARTRIDGE TYPE                 | MODEL #      |  |
|--------------------------------|--------------|--|
| Hot Cartridge                  |              |  |
| Cold Cartridge                 |              |  |
| Shared or Single H&C Cartridge | No Cartridge |  |
| Diverter (If applicable)       |              |  |

**Note:** Please always check with Elements of Design Customer Service for Cartridge Model Number Verification before you order.

**Note:** Photo above and Drawing below shows overall style of the product, handle styles may be different to the product model number this specification sheet is refering to.