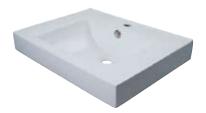

## MODEL#:**EDV9620**PRODUCT SPECIFICATION SHEET





## **DESCRIPTION:**

Mission China Basin (L)23.6"X(W)19.3"X(H)7.1"

## **CARTRIDGES** (If applicable):

| CARTRIDGE TYPE                 | MODEL #      |  |
|--------------------------------|--------------|--|
| Hot Cartridge                  |              |  |
| Cold Cartridge                 |              |  |
| Shared or Single H&C Cartridge | No Cartridge |  |
| Diverter (If applicable)       |              |  |

**Note:** Please always check with Elements of Design Customer Service for Cartridge Model Number Verification before you order.

**Note:** Photo above and Drawing below shows overall style of the product, handle styles may be different to the product model number this specification sheet is refering to.