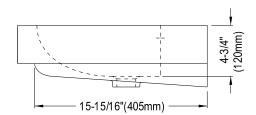

## MODEL#:**EDV9620**PRODUCT SPECIFICATION SHEET





## **DESCRIPTION:**

Mission China Basin (L)23.6"X(W)19.3"X(H)7.1"

## **CARTRIDGES** (If applicable):

| CARTRIDGE TYPE                 | MODEL #      |  |
|--------------------------------|--------------|--|
| Hot Cartridge                  |              |  |
| Cold Cartridge                 |              |  |
| Shared or Single H&C Cartridge | No Cartridge |  |
| Diverter (If applicable)       |              |  |

**Note:** Please always check with Elements of Design Customer Service for Cartridge Model Number Verification before you order.

**Note:** Photo above and Drawing below shows overall style of the product, handle styles may be different to the product model number this specification sheet is refering to.