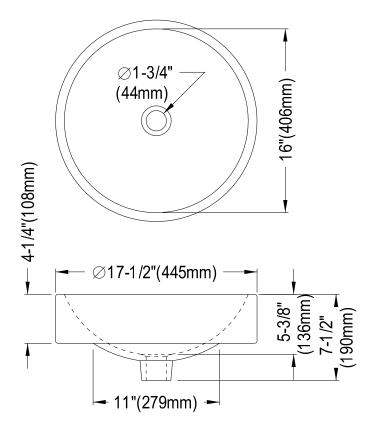

## MODEL#:**EDV4254**PRODUCT SPECIFICATION SHEET

**Note:** Photo above and Drawing below shows overall style of the product, handle styles may be different to the product model number this specification sheet is refering to.

## **DESCRIPTION:**

Vessel Sink 20.7"X20.7"X10.4", White