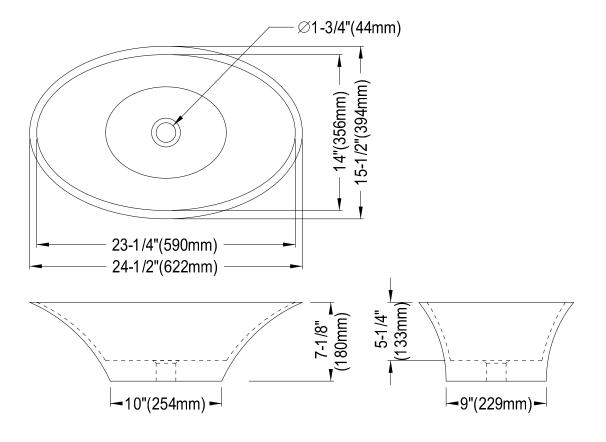

## MODEL#:**EDV4110**PRODUCT SPECIFICATION SHEET

**Note:** Photo above and Drawing below shows overall style of the product, handle styles may be different to the product model number this specification sheet is refering to.

## **DESCRIPTION:**

Blossom Vitreous China Basin 24-3/4"X16"X6-7/8", White