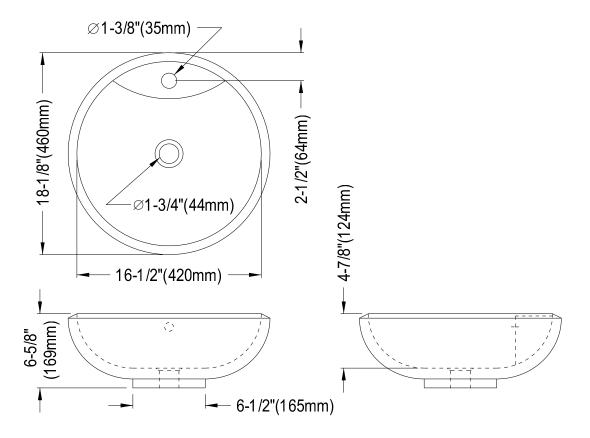

## MODEL#:**EDV4074**PRODUCT SPECIFICATION SHEET





## **DESCRIPTION:**

Wash Basin 18-1/8\*18-1/8" \* 6.6", White

## **CARTRIDGES** (If applicable):

| CARTRIDGE TYPE                 | MODEL #      |  |
|--------------------------------|--------------|--|
| Hot Cartridge                  |              |  |
| Cold Cartridge                 |              |  |
| Shared or Single H&C Cartridge | No Cartridge |  |
| Diverter (If applicable)       |              |  |

**Note:** Please always check with Elements of Design Customer Service for Cartridge Model Number Verification before you order.

**Note:** Photo above and Drawing below shows overall style of the product, handle styles may be different to the product model number this specification sheet is refering to