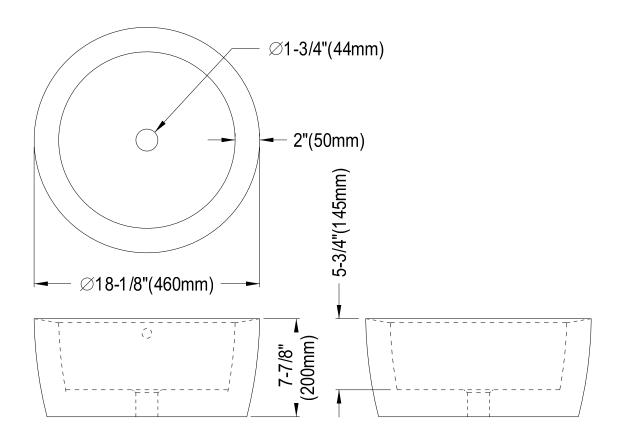

## MODEL#:**EDV4019**PRODUCT SPECIFICATION SHEET





## **DESCRIPTION:**

Washbasin 18.5"X18.5"X8.3", White

## **CARTRIDGES** (If applicable):

| CARTRIDGE TYPE                 | MODEL #      |  |
|--------------------------------|--------------|--|
| Hot Cartridge                  |              |  |
| Cold Cartridge                 |              |  |
| Shared or Single H&C Cartridge | No Cartridge |  |
| Diverter (If applicable)       |              |  |

**Note:** Please always check with Elements of Design Customer Service for Cartridge Model Number Verification before you order.

**Note:** Photo above and Drawing below shows overall style of the product, handle styles may be different to the product model number this specification sheet is refering to