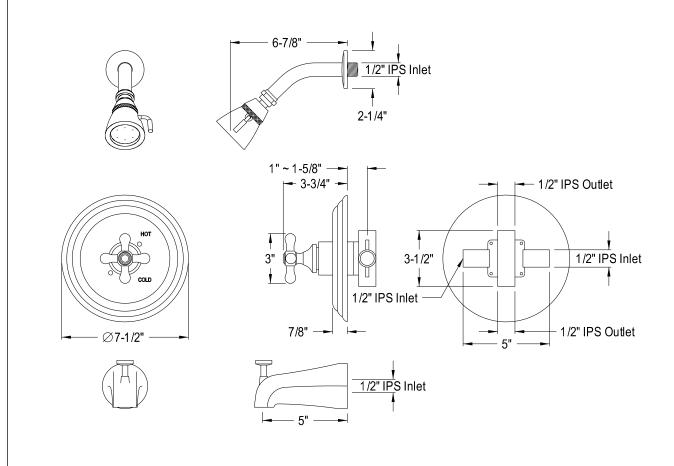

## MODEL#:**EB3631AX** PRODUCT SPECIFICATION SHEET

**Note:** Photo above and Drawing below shows overall style of the product, handle styles may be different to the product model number this specification sheet is refering to