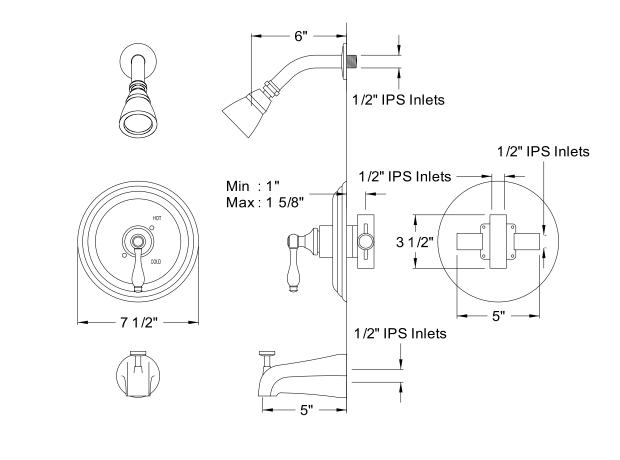

## MODEL#:**EB3631AL** PRODUCT SPECIFICATION SHEET

**Note:** Photo above and Drawing below shows overall style of the product, handle styles may be different to the product model number this specification sheet is refering to