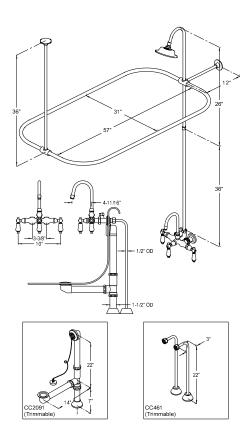

## MODEL#:**EDK4141PL** PRODUCT SPECIFICATION SHEET

**Note:** Photo above and Drawing below shows overall style of the product, handle styles may be different to the product model number this specification sheet is refering to