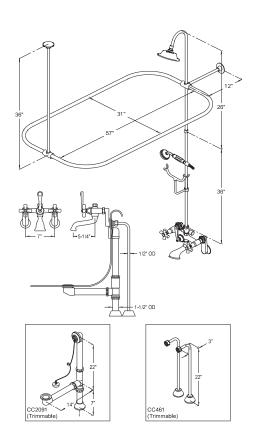

# MODEL#:EDK1141PX PRODUCT SPECIFICATION SHEET

MODEL SHOWN: EDK1141AX

**Note:** Photo above and Drawing below shows overall style of the product, handle styles may be different to the product model number this specification sheet is refering to

#### **DESCRIPTION:**

Vintage Shower Package

## **CARTRIDGES (If applicable):**

| CARTRIDGE TYPE                 | MODEL #     |
|--------------------------------|-------------|
| Hot Cartridge                  | KSRPT1000HC |
| Cold Cartridge                 | KSRPT1000CC |
| Shared or Single H&C Cartridge |             |
| Diverter (If applicable)       | KSRPT1001DC |