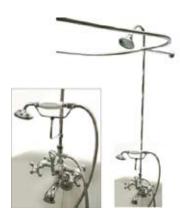

# MODEL#:EDK1141PX PRODUCT SPECIFICATION SHEET

MODEL SHOWN: EDK1141AX

**Note:** Photo above and Drawing below shows overall style of the product, handle styles may be different to the product model number this specification sheet is refering to

#### **DESCRIPTION:**

Vintage Shower Package