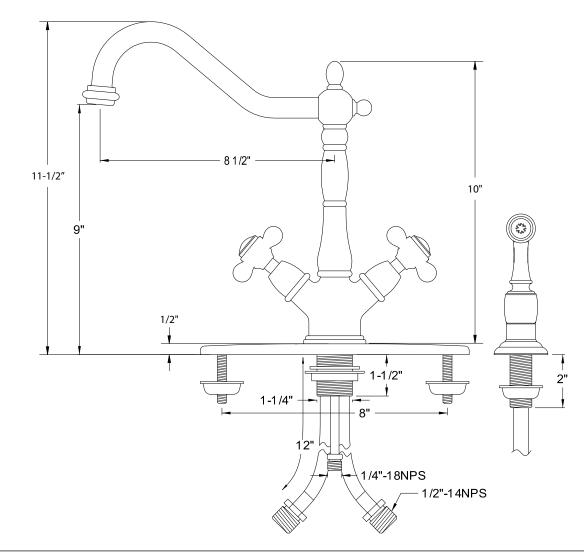

## MODEL#:ES1231PXBS PRODUCT SPECIFICATION SHEET

Note: Photo above and Drawing below shows overall style of the product, handle styles may be different to the product model number this specification sheet is refering to.