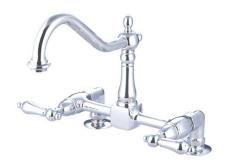

# PRODUCT SPECIFICATION SHEET

MODEL SHOWN: ES1141PL

**Note:** Photo above and Drawing below shows overall style of the product, handle styles may be different to the product model number this specification sheet is refering to

#### **DESCRIPTION:**

Deck Mount Kitchen Faucet w/ 2" Riser, 8" Spread