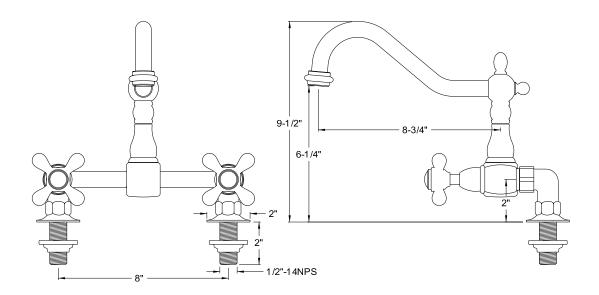

# PRODUCT SPECIFICATION SHEET

MODEL SHOWN: ES1141PL

**Note:** Photo above and Drawing below shows overall style of the product, handle styles may be different to the product model number this specification sheet is refering to

#### **DESCRIPTION:**

Deck Mount Kitchen Faucet w/ 2" Riser, 8" Spread