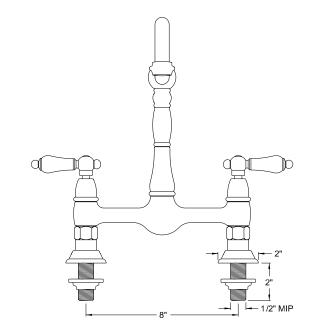

# MODEL#: **ES1171PL** PRODUCT SPECIFICATION SHEET

be different to the product model number this

MODEL SHOWN: ES1171PL

specification sheet is refering to

DESCRIPTION:

Deck Mount Kitchen Faucet, 8" Spread

 Note:
 Photo above and Drawing below shows
 Diverter (If applicable)

 overall style of the product, handle styles may
 Note:
 Please always check

**Note:** Please always check with Elements of Design Customer Service for Cartridge Model Number Verification before you order.