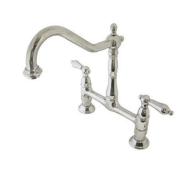

# MODEL#: **ES1171PL** PRODUCT SPECIFICATION SHEET

be different to the product model number this

MODEL SHOWN: ES1171PL

specification sheet is refering to

DESCRIPTION:

Deck Mount Kitchen Faucet, 8" Spread

 Note:
 Photo above and Drawing below shows
 Diverter (If applicable)

 overall style of the product, handle styles may
 Note:
 Please always check

**Note:** Please always check with Elements of Design Customer Service for Cartridge Model Number Verification before you order.