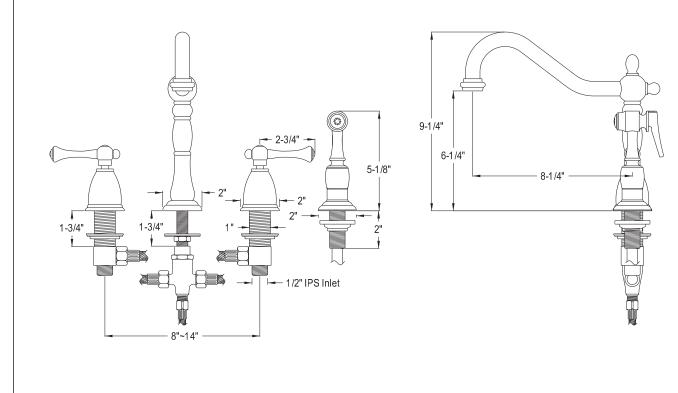

**Note:** Photo above and Drawing below shows overall style of the product, handle styles may be different to the product model number this specification sheet is refering to

## **DESCRIPTION:**

Heritage 8" Widespread Kitchen Faucet W/Brass Sprayer, Cp