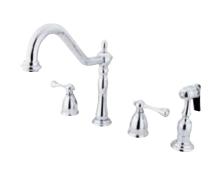

**Note:** Photo above and Drawing below shows overall style of the product, handle styles may be different to the product model number this specification sheet is refering to

## **DESCRIPTION:**

Heritage 8" Widespread Kitchen Faucet W/Brass Sprayer, Cp