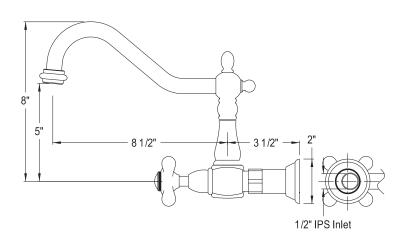

## MODEL SHOWN: ES1245PXBS

**Note:** Photo above and Drawing below shows overall style of the product, handle styles may be different to the product model number this specification sheet is refering to

#### **DESCRIPTION:**

Wall Mount Kitchen Faucet, 8" Spread w/ Brass Sprayer