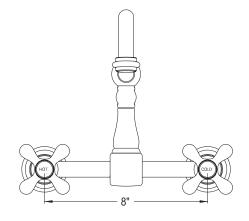

## MODEL SHOWN: ES1245PXBS

**Note:** Photo above and Drawing below shows overall style of the product, handle styles may be different to the product model number this specification sheet is refering to

#### **DESCRIPTION:**

Wall Mount Kitchen Faucet, 8" Spread w/ Brass Sprayer