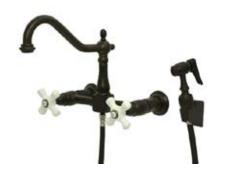

## MODEL SHOWN: ES1245PXBS

**Note:** Photo above and Drawing below shows overall style of the product, handle styles may be different to the product model number this specification sheet is refering to

#### **DESCRIPTION:**

Wall Mount Kitchen Faucet, 8" Spread w/ Brass Sprayer