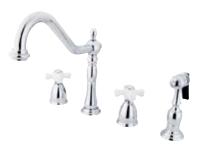

## MODEL#:EB1791PXBS PRODUCT SPECIFICATION SHEET

## **DESCRIPTION:**

Heritage 8" Center Kit Fct, Cp, Porcelain Cross Hdl W/Brs Spr

**Note:** Please always check with Elements of Design Customer Service for Cartridge Model Number Verification before you order.

**Note:** Photo above and Drawing below shows overall style of the product, handle styles may be different to the product model number this specification sheet is refering to