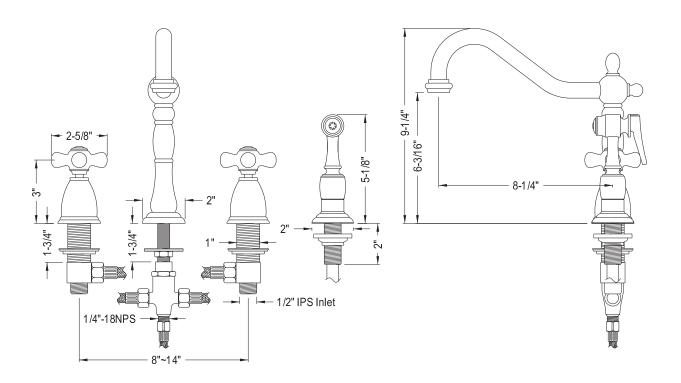

## MODEL#:EB1791PXBS PRODUCT SPECIFICATION SHEET

## **DESCRIPTION:**

Heritage 8" Center Kit Fct, Cp, Porcelain Cross Hdl W/Brs Spr

**Note:** Please always check with Elements of Design Customer Service for Cartridge Model Number Verification before you order.

**Note:** Photo above and Drawing below shows overall style of the product, handle styles may be different to the product model number this specification sheet is refering to