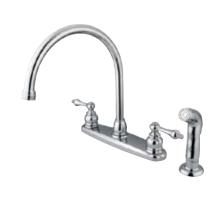

## MODEL#:**EB721ALSP** PRODUCT SPECIFICATION SHEET

**Note:** Photo above and Drawing below shows overall style of the product, handle styles may be different to the product model number this specification sheet is refering to

## **DESCRIPTION:**

Vintage Goose Neck Kitchen Fct W/Cp Sprayer, Cp