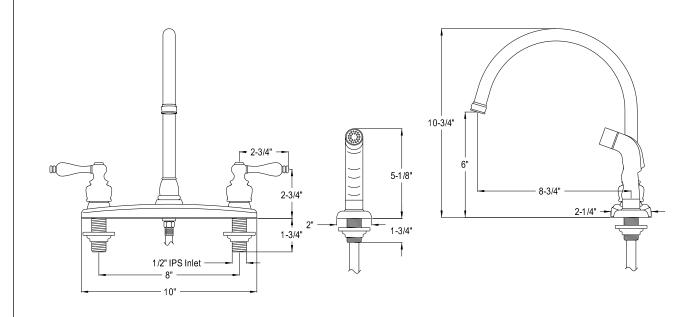

## MODEL#:**EB721ALSP** PRODUCT SPECIFICATION SHEET

**Note:** Photo above and Drawing below shows overall style of the product, handle styles may be different to the product model number this specification sheet is refering to