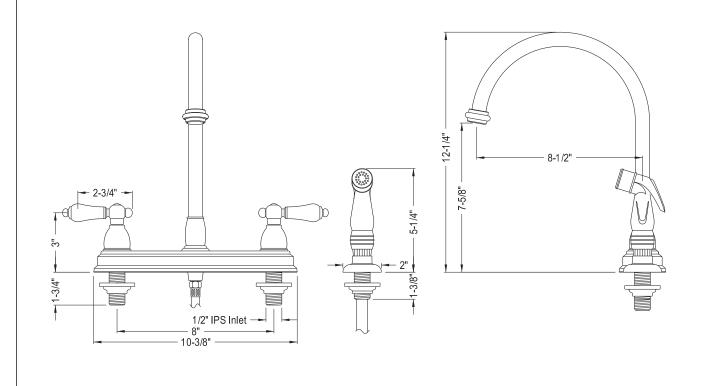

## MODEL#:**EB3751AL** PRODUCT SPECIFICATION SHEET

**Note:** Photo above and Drawing below shows overall style of the product, handle styles may be different to the product model number this specification sheet is refering to

## **DESCRIPTION:**

Deck Mount 8" Center Kit Fct, Cp,Brass Lever Hdl W/Plt Spr