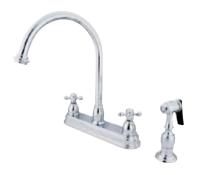

## MODEL#:EB3751AXBS PRODUCT SPECIFICATION SHEET

**Note:** Photo above and Drawing below shows overall style of the product, handle styles may be different to the product model number this specification sheet is refering to

## **DESCRIPTION:**

Deck Mount 8" Center Kit Fct, Cp, Brass Cross Hdl W/Brs Spr