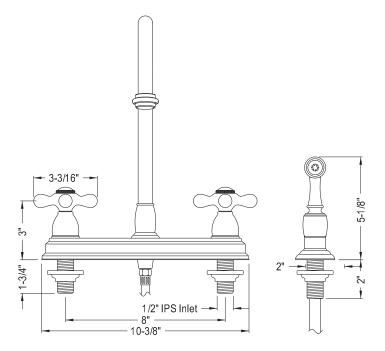

## MODEL#:EB3751AXBS PRODUCT SPECIFICATION SHEET

**Note:** Photo above and Drawing below shows overall style of the product, handle styles may be different to the product model number this specification sheet is refering to

## **DESCRIPTION:**

Deck Mount 8" Center Kit Fct, Cp, Brass Cross Hdl W/Brs Spr