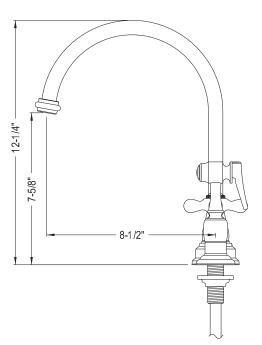

## MODEL#:EB3751AXBS PRODUCT SPECIFICATION SHEET

**Note:** Photo above and Drawing below shows overall style of the product, handle styles may be different to the product model number this specification sheet is refering to

## **DESCRIPTION:**

Deck Mount 8" Center Kit Fct, Cp, Brass Cross Hdl W/Brs Spr