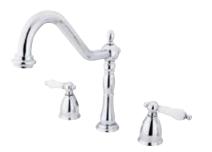

## MODEL#:EB1791PLLS PRODUCT SPECIFICATION SHEET

## **DESCRIPTION:**

Heritage 8" Center Kit Fct, No Deck & Spr, Cp

**Note:** Please always check with Elements of Design Customer Service for Cartridge Model Number Verification before you order.

**Note:** Photo above and Drawing below shows overall style of the product, handle styles may be different to the product model number this specification sheet is refering to