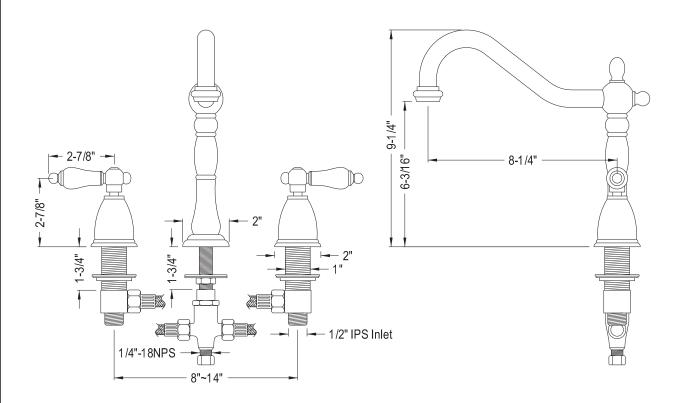

## MODEL#:EB1791PLLS PRODUCT SPECIFICATION SHEET

## **DESCRIPTION:**

Heritage 8" Center Kit Fct, No Deck & Spr, Cp

**Note:** Please always check with Elements of Design Customer Service for Cartridge Model Number Verification before you order.

**Note:** Photo above and Drawing below shows overall style of the product, handle styles may be different to the product model number this specification sheet is refering to