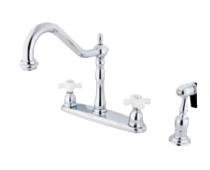

**Note:** Photo above and Drawing below shows overall style of the product, handle styles may be different to the product model number this specification sheet is refering to

## **DESCRIPTION:**

Heritage 8" Center Kit Fct, Cp, Porcelain Cross Hdl W/Brs Spr