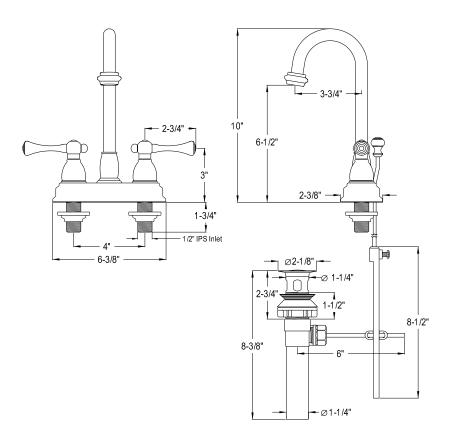

## MODEL#:**EB3611BL**PRODUCT SPECIFICATION SHEET

**Note:** Photo above and Drawing below shows overall style of the product, handle styles may be different to the product model number this specification sheet is refering to

## **DESCRIPTION:**

Vintage Classic Deck Mount Lavatory Fct W/Brs Pop-Up,Cp