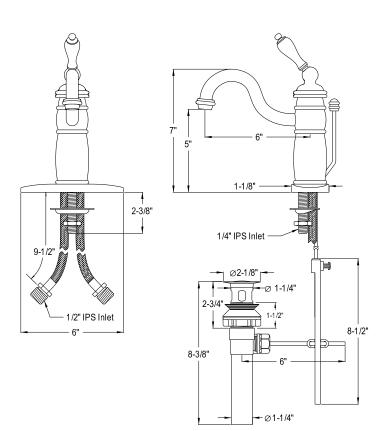

## MODEL#:**EB1402PL** PRODUCT SPECIFICATION SHEET

**Note:** Photo above and Drawing below shows overall style of the product, handle styles may be different to the product model number this specification sheet is refering to