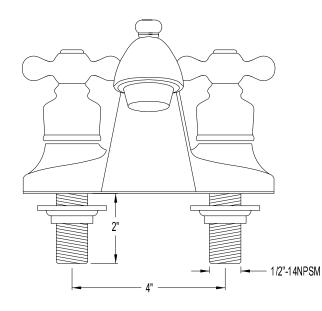

## MODEL#:**EB7641AX** PRODUCT SPECIFICATION SHEET

**Note:** Photo above and Drawing below shows overall style of the product, handle styles may be different to the product model number this specification sheet is refering to

## **DESCRIPTION:**

English Country 4" Lavatory Faucet,Cp