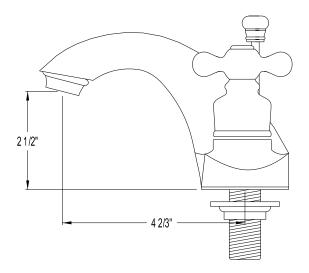

## MODEL#:**EB7641AX** PRODUCT SPECIFICATION SHEET

**Note:** Photo above and Drawing below shows overall style of the product, handle styles may be different to the product model number this specification sheet is refering to

## **DESCRIPTION:**

English Country 4" Lavatory Faucet,Cp