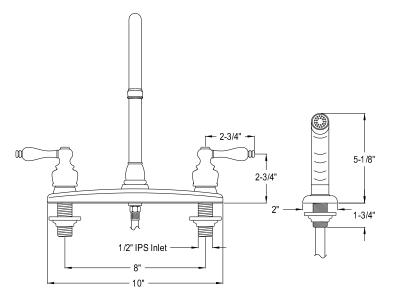

## MODEL#:**EB721AL**PRODUCT SPECIFICATION SHEET

**Note:** Photo above and Drawing below shows overall style of the product, handle styles may be different to the product model number this specification sheet is refering to