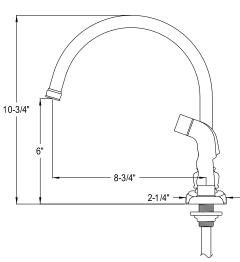

## MODEL#:**EB721AL**PRODUCT SPECIFICATION SHEET

**Note:** Photo above and Drawing below shows overall style of the product, handle styles may be different to the product model number this specification sheet is refering to