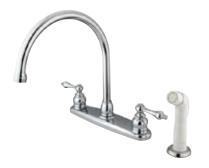

## MODEL#:**EB721AL**PRODUCT SPECIFICATION SHEET

**Note:** Photo above and Drawing below shows overall style of the product, handle styles may be different to the product model number this specification sheet is refering to

## **DESCRIPTION:**

Vintage Gooseneck Kitchen Fct W/Lever Hdl & White Spr, Cp