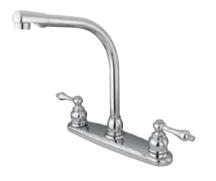

## **DESCRIPTION:**

Victorian 8" High-Arch Kit Fct W/O Sprayer,Cp

**Note:** Please always check with Elements of Design Customer Service for Cartridge Model Number Verification before you order.

**Note:** Photo above and Drawing below shows overall style of the product, handle styles may be different to the product model number this specification sheet is refering to