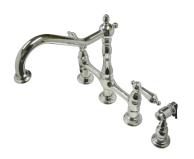

# PRODUCT SPECIFICATION SHEET

MODEL SHOWN: ES1271AXBS

**Note:** Photo above and Drawing below shows overall style of the product, handle styles may be different to the product model number this specification sheet is refering to

#### **DESCRIPTION:**

Deck Mount Kitchen Faucet, 8" Spread