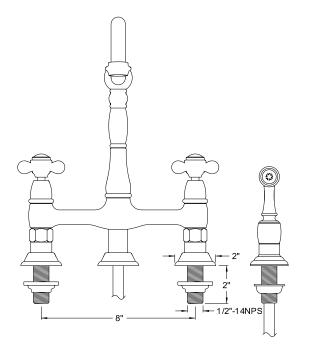

product, handle styles may be different to the product model number this specification sheet is refering to

#### **DESCRIPTION:**

Deck Mount Kitchen Faucet, 8" Spread

# WATER FLOW RATE (If applicable):

2 GPM (7.5 LPM) Max @ 60 PSI

## **AVAILABLE FINISHES:**

Chrome, Polished Brass, Oil Rubbed Bronze, Satin Nickel

## **CARTRIDGES (If applicable):**

| CARTRIDGE TYPE                 | MODEL #        |
|--------------------------------|----------------|
| Hot Cartridge                  | KSRPT1000HC    |
| Cold Cartridge                 | KSRPT1000CC    |
| Shared or Single H&C Cartridge | Not Applicable |
| Diverter (If applicable)       | Not Applicable |

**Note:** Please always check with Elements of Design Customer Service for Cartridge Model Number Verification before you order.