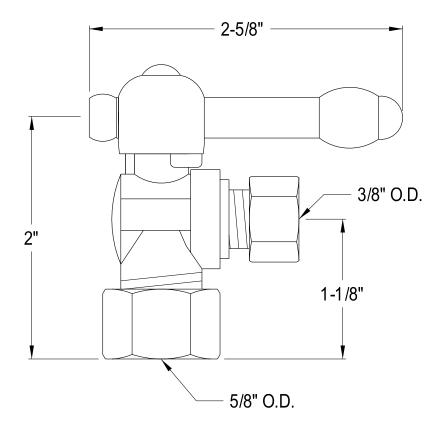

## MODEL#:**ECC53301KL**PRODUCT SPECIFICATION SHEET

**DESCRIPTION:** 

1/2" Comp X 3/8" Od Angle Stop Cp

**Note:** Please always check with Elements of Design Customer Service for Cartridge Model Number Verification before you order.

**Note:** Photo above and Drawing below shows overall style of the product, handle styles may be different to the product model number this specification sheet is refering to