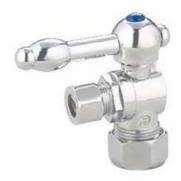

## MODEL#:**ECC53301KL**PRODUCT SPECIFICATION SHEET

**DESCRIPTION:** 

1/2" Comp X 3/8" Od Angle Stop Cp

**Note:** Please always check with Elements of Design Customer Service for Cartridge Model Number Verification before you order.

**Note:** Photo above and Drawing below shows overall style of the product, handle styles may be different to the product model number this specification sheet is refering to