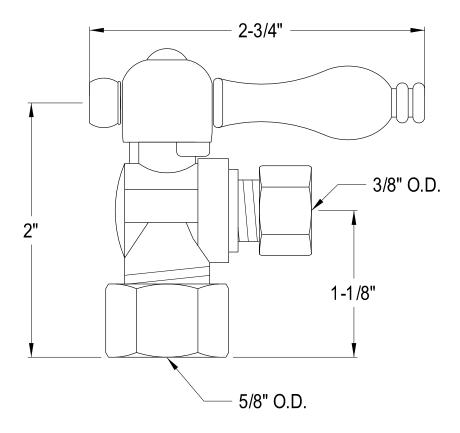

## MODEL#:**ECC53301**PRODUCT SPECIFICATION SHEET

**Note:** Photo above and Drawing below shows overall style of the product, handle styles may be different to the product model number this specification sheet is refering to

## **DESCRIPTION:**

Classic 1/2 Comp X 3/8 Od, 1/4 Angle Stop, Lever Handle, Cp