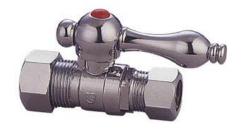

## **DESCRIPTION:**

5/8" Od X 1/2" Od Compression Straight Stop Valve, Cp

**Note:** Please always check with Elements of Design Customer Service for Cartridge Model Number Verification before you order.

**Note:** Photo above and Drawing below shows overall style of the product, handle styles may be different to the product model number this specification sheet is refering to