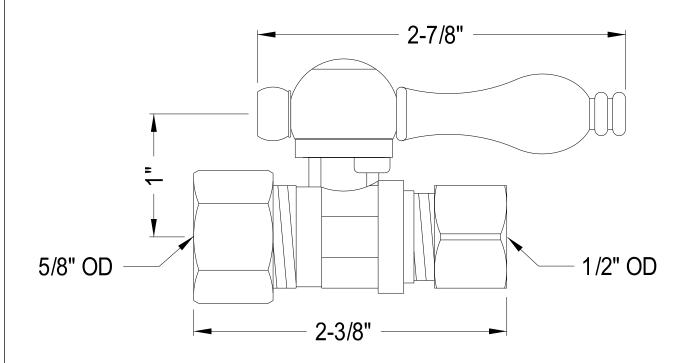

## **DESCRIPTION:**

5/8" Od X 1/2" Od Compression Straight Stop Valve, Cp

**Note:** Please always check with Elements of Design Customer Service for Cartridge Model Number Verification before you order.

**Note:** Photo above and Drawing below shows overall style of the product, handle styles may be different to the product model number this specification sheet is refering to