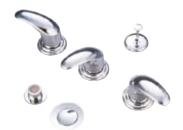

## MODEL#:**EB6321LL**PRODUCT SPECIFICATION SHEET

**DESCRIPTION:** 

Legacy Bidet Faucet W/Metal Lever Handles, Cp

**Note:** Please always check with Elements of Design Customer Service for Cartridge Model Number Verification before you order.

**Note:** Photo above and Drawing below shows overall style of the product, handle styles may be different to the product model number this specification sheet is refering to