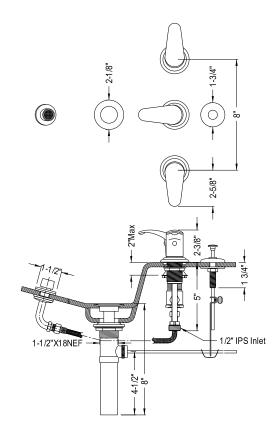

## MODEL#:**EB6321LL**PRODUCT SPECIFICATION SHEET

**DESCRIPTION:** 

Legacy Bidet Faucet W/Metal Lever Handles, Cp

**Note:** Please always check with Elements of Design Customer Service for Cartridge Model Number Verification before you order.

**Note:** Photo above and Drawing below shows overall style of the product, handle styles may be different to the product model number this specification sheet is refering to