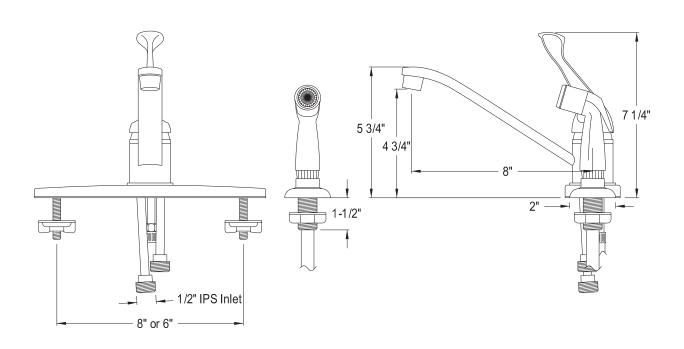

# MODEL#:**EB572**PRODUCT SPECIFICATION SHEET

MODEL SHOWN: EB572

**Note:** Photo above and Drawing below shows overall style of the product, handle styles may be different to the product model number this specification sheet is refering to

#### **DESCRIPTION:**

Single Lever Handle 8" Kitchen Faucet W/ Side Sprayer