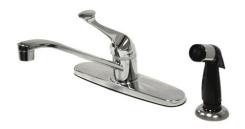

# MODEL#:**EB572**PRODUCT SPECIFICATION SHEET

MODEL SHOWN: EB572

**Note:** Photo above and Drawing below shows overall style of the product, handle styles may be different to the product model number this specification sheet is refering to

#### **DESCRIPTION:**

Single Lever Handle 8" Kitchen Faucet W/ Side Sprayer