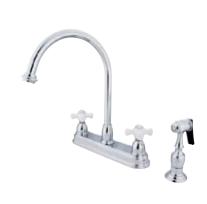

## MODEL#:**EB3751PXBS** PRODUCT SPECIFICATION SHEET

**Note:** Photo above and Drawing below shows overall style of the product, handle styles may be different to the product model number this specification sheet is refering to

## **DESCRIPTION:**

Deck Mount 8" Center Kit Fct, Cp,Px Hdl W/Brs Spr