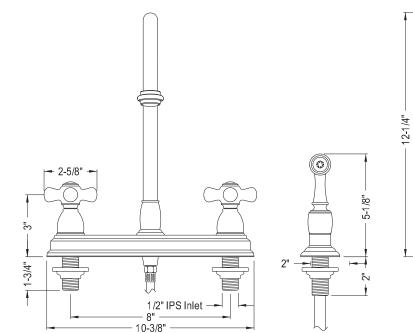

## MODEL#:**EB3751PXBS** PRODUCT SPECIFICATION SHEET

**Note:** Photo above and Drawing below shows overall style of the product, handle styles may be different to the product model number this specification sheet is refering to

## **DESCRIPTION:**

Deck Mount 8" Center Kit Fct, Cp,Px Hdl W/Brs Spr