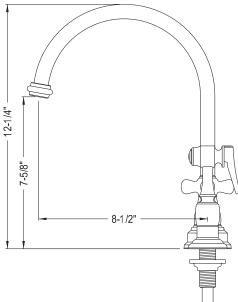

## MODEL#:**EB3751PXBS** PRODUCT SPECIFICATION SHEET

**Note:** Photo above and Drawing below shows overall style of the product, handle styles may be different to the product model number this specification sheet is refering to

## **DESCRIPTION:**

Deck Mount 8" Center Kit Fct, Cp,Px Hdl W/Brs Spr