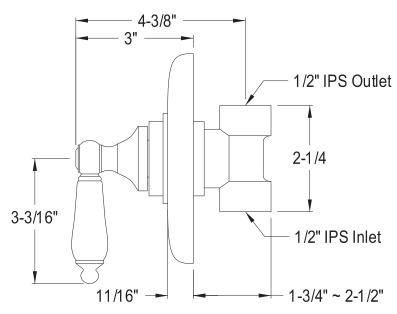

## MODEL#:**EB3001PL**PRODUCT SPECIFICATION SHEET

**Note:** Photo above and Drawing below shows overall style of the product, handle styles may be different to the product model number this specification sheet is refering to