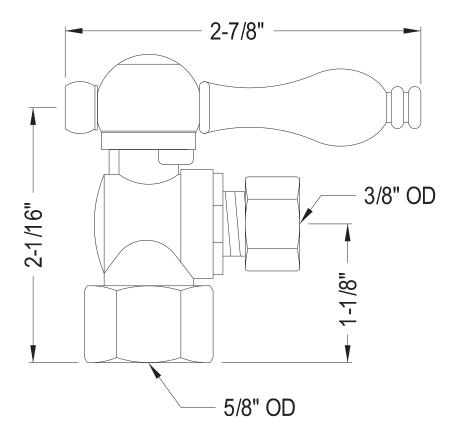

## **DESCRIPTION:**

1/2" lps \* 1/2" Od Angle Stop Cp, Lever Handle

**Note:** Please always check with Elements of Design Customer Service for Cartridge Model Number Verification before you order.

**Note:** Photo above and Drawing below shows overall style of the product, handle styles may be different to the product model number this specification sheet is refering to