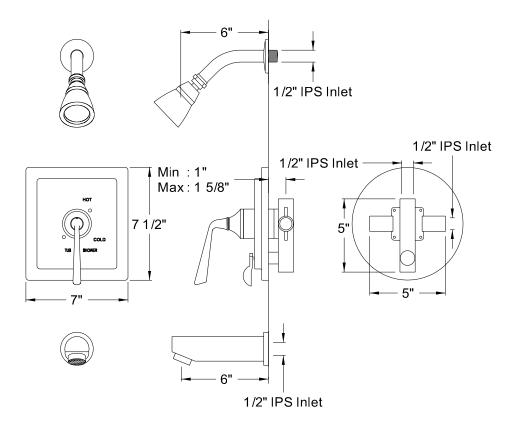

## MODEL#:**EB86510ZL**PRODUCT SPECIFICATION SHEET

**Note:** Photo above and Drawing below shows overall style of the product, handle styles may be different to the product model number this specification sheet is refering to

## **DESCRIPTION:**

Concord Tub & Shower Faucet W/Diverter, Cp